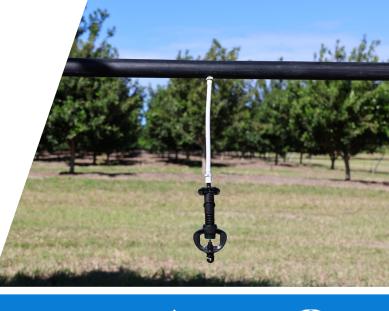

# Macadamia Sprinkler

An innovative upside down (UD) sprinkler designed to optimise water coverage

Low-impact installation and

An upside sprinkler that positions itself correctly, and doesn't require additional labour or parts to hang

Anti-ant mechanism The spring loaded swivel shuts the nozzle when its not in use to prevent insects and debris entering the sprinkler