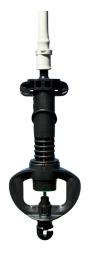

# Macadamia Sprinkler

An innovative upside down (UD) sprinkler designed to optimise water coverage

### Benefits & Features

Performance

An upside-down (UD) micro sprinkler creating an improved throw distance and generating larger droplets, leading to an enhanced wetting pattern, more even distribution, and improved uniformity

Low-impact installation and

An upside sprinkler that positions itself correctly, and doesn't require additional labour or parts to hang

Anti-ant mechanism The spring loaded swivel shuts the nozzle when its not in use to prevent insects and debris entering the sprinkler