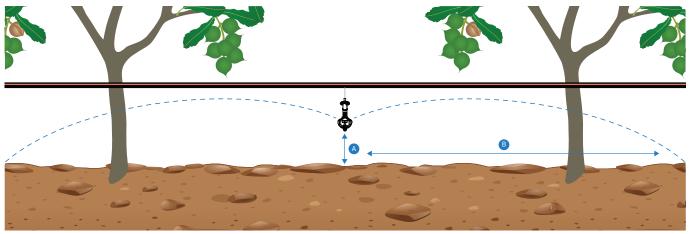

Due to the Flat Trajectory of the Sprinkler, there is minimal impact to Tree Foliage

|   |                    | 50lph Green Swivel | 70lph Green Swivel |
|---|--------------------|--------------------|--------------------|
| А | Height from ground | 20 – 35 cm         | 20 – 35 cm         |
| В | Throw              | 2.5 mt             | 2.5 mt             |