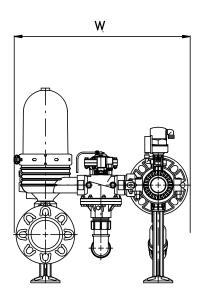

#### **FILTRATION DEGREES**

• 20 - 400 Micron

• 600 - 40 Mesh

| MODEL   | IN/OUTLET<br>DIAMETER | MAX FLOW | FILTRATION<br>SURFACE VOLUME |                 | L     | w   | н   | WEIGHT |
|---------|-----------------------|----------|------------------------------|-----------------|-------|-----|-----|--------|
|         | INCH                  | 130µM    | CM <sup>2</sup>              | CM <sup>2</sup> | MM    | ММ  | ММ  | KG     |
| 2 Units | 3                     | 30 m³/h  | 1,760                        | 2,296           | 714   | 660 | 747 | 46     |
| 3 Units | 4                     | 45 m³/h  | 2,640                        | 3,444           | 964   | 660 | 747 | 59     |
| 4 Units | 4                     | 60 m³/h  | 3,520                        | 4,592           | 1,214 | 660 | 747 | 73     |
| 5 Units | 4                     | 75 m³/h  | 4,400                        | 5,740           | 1,460 | 660 | 747 | 90     |