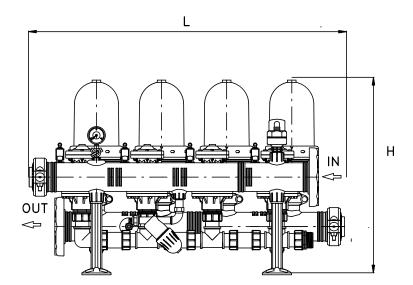

#### **FILTRATION DEGREES**

• 20 - 400 Micron

• 600 - 40 Mesh

| MODEL   | IN/OUTLET<br>DIAMETER | MAX FLOW | FILTRATION<br>SURFACE VOLUME |                 | L     | w   | н   | WEIGHT |
|---------|-----------------------|----------|------------------------------|-----------------|-------|-----|-----|--------|
|         | INCH                  | 130µM    | CM <sup>2</sup>              | CM <sup>2</sup> | MM    | ММ  | ММ  | KG     |
| 2 Units | 3                     | 30 m³/h  | 1,760                        | 2,296           | 714   | 660 | 747 | 46     |
| 3 Units | 4                     | 45 m³/h  | 2,640                        | 3,444           | 964   | 660 | 747 | 59     |
| 4 Units | 4                     | 60 m³/h  | 3,520                        | 4,592           | 1,214 | 660 | 747 | 73     |
| 5 Units | 4                     | 75 m³/h  | 4,400                        | 5,740           | 1,460 | 660 | 747 | 90     |