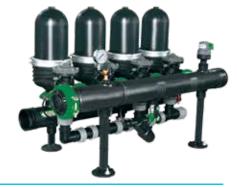

# 2" SPIN KLIN<sup>TM</sup>

**LOW ENERGY AUTOMATIC FILTER (LEAF)** 

# **AUTOMATIC DISC FILTER SYSTEMS**

#### **STANDARD CHARACTERISTICS**

- Micron-precise filtration of solids
- Innovative 3 dimensional filter design captures and retains large amounts of solids
- Long-term operation with little maintenance or cleaning
- Operation is easy and requires no special tools
- Continuous water supply during backwash
- The backwash cycle has a regulated volume, is short and environmentally friendly as it minimises the use of flush water and automatically cleans the filter element. This saves labour and costs by minimising maintenance and permanently eliminates the need to replace filter media
- Modular batteries allow for easy system expansion

#### **FILTRATION DEGREES**

• 20 - 400 Micron

• 600 - 40 Mesh

| MODEL   | IN/OUTLET<br>DIAMETER | MAX FLOW | FILTRATION<br>SURFACE VOLUME |                 | L     | w   | н   | WEIGHT |
|---------|-----------------------|----------|------------------------------|-----------------|-------|-----|-----|--------|
|         | INCH                  | 130µM    | CM <sup>2</sup>              | CM <sup>2</sup> | MM    | ММ  | ММ  | KG     |
| 2 Units | 3                     | 30 m³/h  | 1,760                        | 2,296           | 714   | 660 | 747 | 46     |
| 3 Units | 4                     | 45 m³/h  | 2,640                        | 3,444           | 964   | 660 | 747 | 59     |
| 4 Units | 4                     | 60 m³/h  | 3,520                        | 4,592           | 1,214 | 660 | 747 | 73     |
| 5 Units | 4                     | 75 m³/h  | 4,400                        | 5,740           | 1,460 | 660 | 747 | 90     |