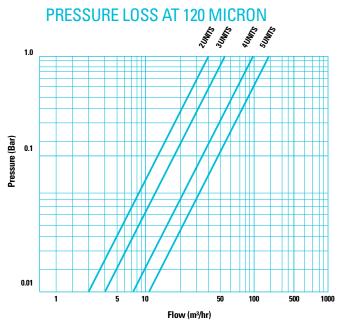

# **WORKING PRESSURE**

Maximum working pressure: 4.0 barMinimum backwash pressure: 1.5 bar

#### **FILTRATION DEGREES**

• 20 - 400 Micron

• 600 - 40 Mesh

| MODEL   | IN/OUTLET<br>DIAMETER | MAX FLOW | FILTRATION<br>SURFACE VOLUME |                 | L     | w   | н   | WEIGHT |
|---------|-----------------------|----------|------------------------------|-----------------|-------|-----|-----|--------|
|         | INCH                  | 130µM    | CM <sup>2</sup>              | CM <sup>2</sup> | MM    | ММ  | ММ  | KG     |
| 2 Units | 3                     | 30 m³/h  | 1,760                        | 2,296           | 714   | 660 | 747 | 46     |
| 3 Units | 4                     | 45 m³/h  | 2,640                        | 3,444           | 964   | 660 | 747 | 59     |
| 4 Units | 4                     | 60 m³/h  | 3,520                        | 4,592           | 1,214 | 660 | 747 | 73     |
| 5 Units | 4                     | 75 m³/h  | 4,400                        | 5,740           | 1,460 | 660 | 747 | 90     |