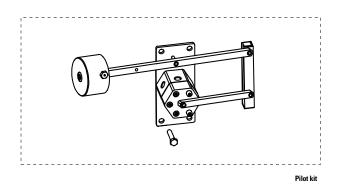

| DESCRIPTION | CATALOGUE NUMBER |
|-------------|------------------|
| PILOT KIT   | 6617055003       |
| KIT ROD     | 6617055004       |
| FLOAT       | 4453070000       |
|             |                  |