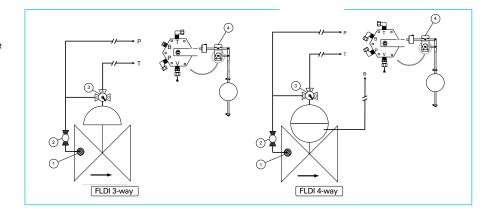

## **MAIN COMPONENTS:**

- 1. Self flushing filter
- 2. Isolation ball valve
- 3. 3-way Manual selector valve
- 4. 70-550 Float pilot valve

# **SPARE PARTS**

| PORT | LEVEL CONTROL         |  |
|------|-----------------------|--|
| Р    | Upstream              |  |
| T    | Valve Control Chamber |  |
| V    | Vent                  |  |
| В    | Plug*                 |  |

<sup>\*</sup> In 4way loop connected to the bottom chamber of valve or Relay-Valve

61