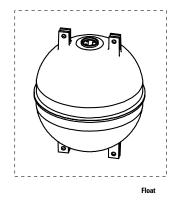

| DESCRIPTION | CATALOGUE NUMBER |
|-------------|------------------|
| PILOT KIT   | 6617055003       |
| KIT ROD     | 6617055004       |
| FLOAT       | 4453070000       |
|             |                  |