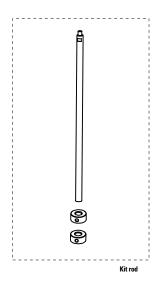

| DESCRIPTION | CATALOGUE NUMBER |
|-------------|------------------|
| PILOT KIT   | 6617055003       |
| KIT ROD     | 6617055004       |
| FLOAT       | 4453070000       |
|             |                  |