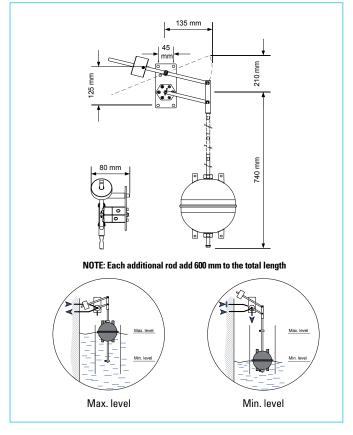

#### **APPLICATIONS**

Level control - Differential control by vertical float-pilot valve - **FLD11** 

| GENERAL                                 |                        |  |
|-----------------------------------------|------------------------|--|
| <b>PRESSURE RATING</b> 25 bar / 360 psi |                        |  |
| FLUID TEMPERATURE                       | 80°C Max. / 175°F Max. |  |
| MIN. LEVEL DIFFERENTIAL                 | 0.15 meter / 0.49 ft   |  |
| MAX. LEVEL DIFFERENTIAL (3 RODS)**      | 1.8 meter / 5.9 ft     |  |

<sup>\*\*</sup> Extra counterweight required if third extension rod is used