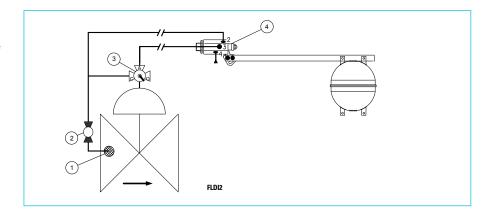

## **INSTALLATION**

Sample drawing. Consult Netafim for the assembly design to fit your needs.

## **MAIN COMPONENTS:**

- 1. Self flushing filter
- 2. Isolation ball valve
- 3. 3-Way Manual selector valve
- 4. **70-610** Float pilot valve