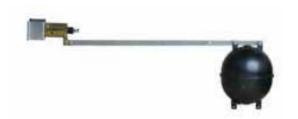

# 70-610

FLOAT PILOTS (METAL) DIFFERENTIAL, 3-WAY HORIZONTAL FLOAT ACTUATED PILOT-VALVE

### **DESCRIPTION**

The 70-610 is a 3-Way, float pilot-valve that is designed for the level control valves. The float positions the pilot control to open when it reaches a preset low level, and to close drip tight when it reaches a preset high level. The difference between the low and high level can be adjusted.