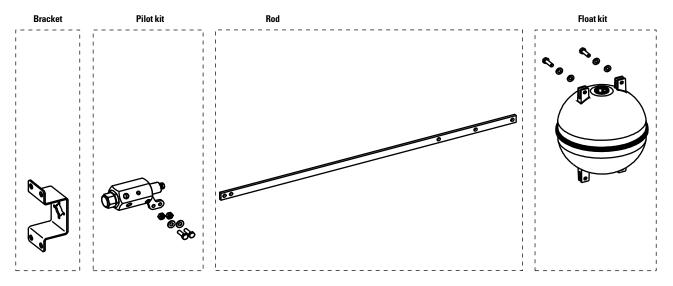

### **SPARE PARTS**

| PORT |                       |  |
|------|-----------------------|--|
| 2    | Upstream              |  |
| 3    | Valve Control Chamber |  |
| 4    | Vent                  |  |

| DESCRIPTION | CATALOGUE NUMBER |  |
|-------------|------------------|--|
| BRACKET     | 0026570610       |  |
| PILOT KIT   | 6617061002       |  |
| ROD         | 4424170600       |  |
| FLOAT KIT   | 6653070000       |  |