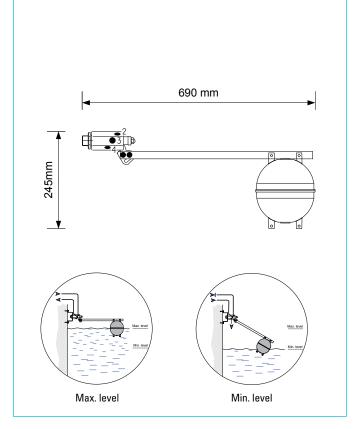

### **APPLICATIONS**

Level control - Differential control by horizontal float-pilot valve - FLD12

| GENERAL                 |                        |           |
|-------------------------|------------------------|-----------|
| PRESSURE RATING         | 25 bar / 360 psi       |           |
| FLUID TEMPERATURE       | 80°C max. / 175°F max. |           |
| MIN. LEVEL DIFFERENTIAL | 0.15 meter / 0.49 ft   |           |
| MAX. LEVEL DIFFERENTIAL | 0.6 meter / 1.96 ft    |           |
| MATERIALS               | STANDARD               | OPTIONAL* |
| PILOT BODY              | Brass                  | SST       |
| INTERNAL PARTS          | SST / Brass            | SST       |
| FLOAT                   | PP                     | SST       |
| FLOAT ROD               | SST                    | -         |
| PORT CONNECTIONS        |                        |           |
| 2,3,4                   | NPT 1/4"               |           |

## **INSTALLATION**

Sample drawing. Consult Netafim for the assembly design to fit your needs.