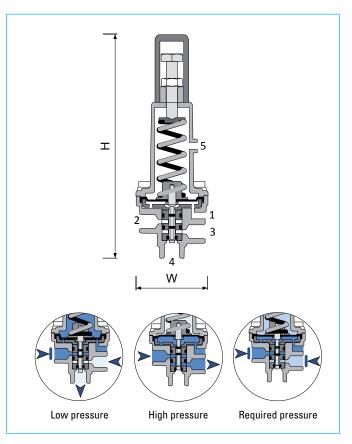

## **DESCRIPTION**

The **31-10F** is a 3-way, diaphragm actuated, spring-loaded pilot-valve that is designed for control of flow-regulating hydraulic valves. The pilot valve serves as a selector between the common port and the two other ports. The pilot valve will vent, pressurize or lock the hydraulic valve's chamber as a factor of the relation between the pressure differential across a supplementary orifice plate and the adjusted set-value.

## **FEATURES**

Fully vents the control chamber to open the main valve - thus minimizing pressure-losses, when the differential pressure of the orifice drops below the set-value

Pressure-balanced, will not be affected by large upstream pressure-variations

| DIMENSIONS      |               |  |  |  |
|-----------------|---------------|--|--|--|
| H (HEIGHT) MAX. | 190 mm / 7.5" |  |  |  |
| W (WIDTH)       | 60 mm / 2.4"  |  |  |  |

| PORT CONNECTIONS |          |  |  |  |
|------------------|----------|--|--|--|
| 1,2,3,4          | NPT 1/4" |  |  |  |
| 5                | NPT 1/8" |  |  |  |