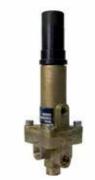

## 31-10F

METAL MINI PILOT 3-WAY PILOT-VALVE RATE OF FLOW

## **DESCRIPTION**

The **31-10F** is a 3-way, diaphragm actuated, spring-loaded pilot-valve that is designed for control of flow-regulating hydraulic valves. The pilot valve serves as a selector between the common port and the two other ports. The pilot valve will vent, pressurize or lock the hydraulic valve's chamber as a factor of the relation between the pressure differential across a supplementary orifice plate and the adjusted set-value.