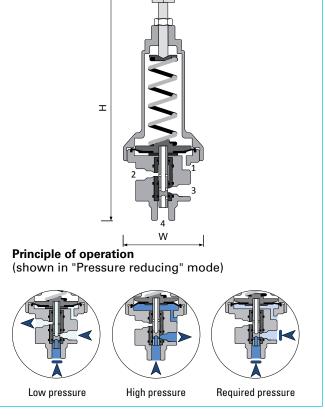

# **DESCRIPTION**

The **31-310** is a 3-way, diaphragm actuated, spring- loaded pilot-valve that is designed for control of pressure-regulating hydraulicvalves. The pilot valve serves as a selector between the common port and the two other ports. The pilot valve will vent, pressurize or lock the hydraulic valve's chamber as a factor of the relation between the regulated pressure and the adjusted set-value. The **31-310** pilot-valve can be used for implementing wide range of hydraulic control-functions.

### **FEATURES**

Minimize pressure losses through the main valve by completely venting the control chamber

Same pilot valve can be used for various control functions by simply changing the way it is connected to the valve Can be activated by hydraulic or pneumatic pressure

### **APPLICATIONS**

Pressure reducing valves - **PR** Pressure sustaining valves - **PS** 

| GENERAL                                |                            |                  |  |  |
|----------------------------------------|----------------------------|------------------|--|--|
| PRESSURE RATING                        | 40 bar / 580 psi           |                  |  |  |
| PRESSURE ADJUSTMENT RANGE              | 0.2 - 33 bar / 3 - 480 psi |                  |  |  |
| FLUID TEMPERATURE                      | 80°C max. / 175°F max.     |                  |  |  |
| WEIGHT                                 | 1.78 kg / 4 lbs            |                  |  |  |
| MATERIALS                              | STANDARD                   | <b>OPTIONAL*</b> |  |  |
| BODY AND BONNET                        | Brass                      | SST              |  |  |
| ELASTOMERS                             | NBR                        | EPDM             |  |  |
| INTERNAL PARTS                         | SST                        | -                |  |  |
| SPRING                                 | SST                        | -                |  |  |
| DIME                                   | INSIONS                    |                  |  |  |
| H (HEIGHT) MAX.                        | 221 mm / 8.70"             |                  |  |  |
| W (WIDTH)                              | 83 mm / 3.27"              |                  |  |  |
| PORT CO                                | NNECTIONS                  |                  |  |  |
| 1,2,3,4                                | NPT 1/4"                   |                  |  |  |
| * Other materials available upon deman | d                          |                  |  |  |