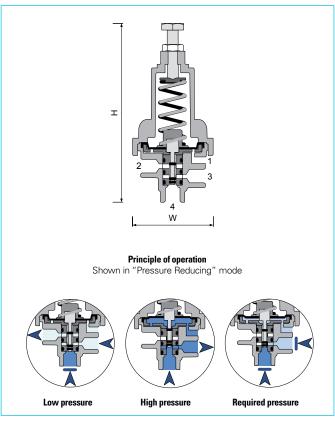

## **DESCRIPTION**

The **29-200** is a 3-Way, diaphragm actuated, spring- loaded pilot-valve that is designed for control of pressure-regulating hydraulic-valves. The pilot valve serves as a selector between the common port and the two other ports. The pilot valve will vent, pressurize or lock the hydraulic valve's chamber as a factor of the relation between the regulated pressure and the adjusted set-value. The **29-200** pilot-valve can be used for implementing wide range of hydraulic control-functions.

## **APPLICATIONS**

Pressure reducing valves - PR

Pressure sustaining valves - PS

Topography-compensating, remote hydraulic-control - RC

Differential pressure sustaining valves - DI (Model 29-200D)

| GENERAL                   |                             |            |  |  |  |
|---------------------------|-----------------------------|------------|--|--|--|
| PRESSURE RATING           | 10 bar / 150 psi            |            |  |  |  |
| PRESSURE ADJUSTMENT RANGE | 0.3 - 7.5 bar / 4 - 110 psi |            |  |  |  |
| FLUID TEMPERATURE         | 50°C max. / 120°F max.      |            |  |  |  |
| WEIGHT                    | 0.17 kg / 0.37 lbs          |            |  |  |  |
| MATERIALS                 | STANDARD                    | ΩΡΤΙΩΝΔΙ * |  |  |  |

| PORT CONNECTIONS |          |  |
|------------------|----------|--|
| 1,2,3,4          | NPT 1/8" |  |

<sup>\*</sup> Other materials available upon demand

| SPRING NUMBER | COLOUR | BAR       | PSI      |
|---------------|--------|-----------|----------|
| 54 (Std.)     | Green  | 0.5 - 4.5 | 7 - 65   |
| 72            | Yellow | 0.3 - 3   | 5 - 45   |
| 65            | Red    | 1 - 7.5   | 15 - 110 |