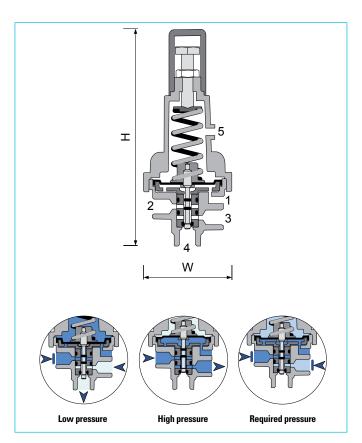

## **DESCRIPTION**

The **29-310** is a 3-way, diaphragm actuated, spring-loaded pilot-valve that is designed for control of differential pressure-reducing hydraulic valves. The pilot valve serves as a selector between the common port and the two other ports. The pilot valve will vent, Pressurise or lock the hydraulic valve's chamber as a factor of the relation between the Regulated pressure and the adjusted set-value.

|                        | 5,             |  |  |  |
|------------------------|----------------|--|--|--|
| MATERIALS              |                |  |  |  |
| <b>BODY AND BONNET</b> | GRP            |  |  |  |
| ELASTOMERS             | NBR            |  |  |  |
| INTERNAL PARTS         | SST            |  |  |  |
| SPRING                 | SST            |  |  |  |
| DIMENSIONS             |                |  |  |  |
| H (HEIGHT) MAX.        | 143 mm / 5 63" |  |  |  |

| W (WIDIH)        | 05 mm / 2.50 |  |  |  |
|------------------|--------------|--|--|--|
| PORT CONNECTIONS |              |  |  |  |
| 12345            | NPT 1/8"     |  |  |  |

<sup>\*</sup> Other materials available upon demand