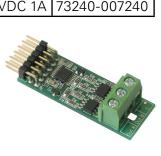

## **BackFlush controller accessories**

| Description                      | Cat. No.     |
|----------------------------------|--------------|
| DC 2 output expansion card       | 73240-003177 |
| Power supply 100-240VAC/12VDC 1A | 73240-007240 |