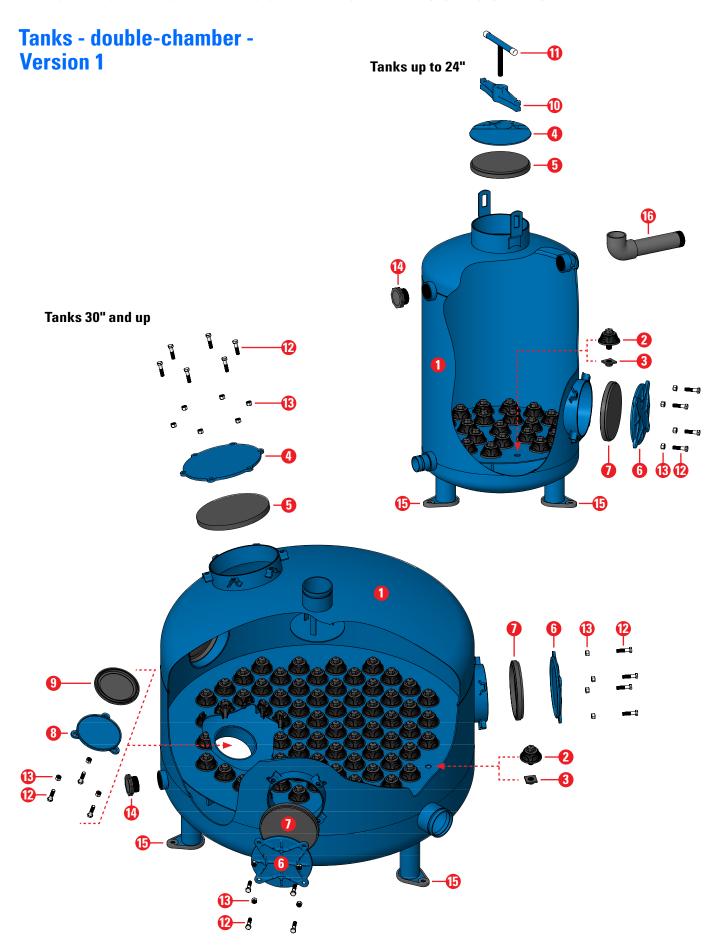

## **SPARE PARTS BREAKDOWN:**

Metal double chamber V1 20" 24" 30" 36" 48"

| Part | Description                 |     | Tank diameter (in)          | Cat. No.     |
|------|-----------------------------|-----|-----------------------------|--------------|
| 1    | Filter body                 |     | Not available as spare part |              |
| 2    | Mushroom diffuser           |     | All                         | 71915-000102 |
| 3    | Mushroom rubber gasket      |     | All                         | 71915-000103 |
| 4    | Top service cover           | 6"  | 12                          | 71915-000108 |
|      |                             | 8"  | 16, 20, 24                  | 71915-000109 |
|      |                             |     | 30, 36                      | 71915-000113 |
|      |                             | 10" | 48                          | 71915-000121 |
|      | Top service cover gasket    | 6"  | 12                          | 71915-000106 |
| 5    |                             | 8"  | 16, 20, 24, 30, 36          | 71915-000107 |
|      |                             | 10" | 48                          | 71915-000122 |
| 6    | Side service cover          | 6"  | 12, 16, 20                  | 71915-000112 |
| 0    |                             | 8"  | 24, 30, 36, 48              | 71915-000113 |
| 7    | Side service cover gasket   | 6"  | 12, 16, 20                  | 71915-000110 |
| ′    |                             | 8"  | 24, 30, 36, 48              | 71915-000107 |
| 8    | Bottom service cover        | 6"  | 48                          | 71915-000112 |
| 9    | Bottom service cover gasket | 6"  | 48                          | 71915-000110 |
| 10   | Tightening bridge           |     | 12, 16, 20, 24              | 71915-000104 |
| 11   | Tightening handle           |     | 12, 16, 20, 24              | 71915-000105 |
| 12   | Bolt M12X50                 |     | All                         | 71915-000114 |
| 13   | Nut M12                     |     | All                         | 71915-000115 |
| 14   | 2" male plug (plastic)      |     | All                         | 75050-008800 |
| 15   | Rubber leg cup              | All | 71915-000136                |              |
| 16   | PVC nipple and elbow        |     | 12                          | 71915-000116 |
|      |                             |     | 16                          | 71915-000117 |
|      |                             |     | 20                          | 71915-000118 |
|      |                             |     | 24                          | 71915-000119 |

## Quantity of mushroom diffusers and rubber gaskets

| Tank diameter (in) | Quantity |  |
|--------------------|----------|--|
| 12                 | 8        |  |
| 16                 | 12       |  |
| 20                 | 15       |  |
| 24                 | 22       |  |
| 30                 | 32       |  |
| 36                 | 44       |  |
| 48                 | 76       |  |