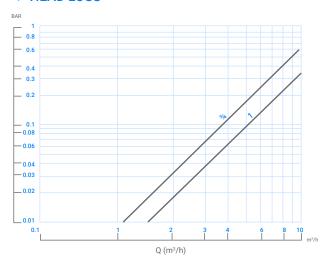

| 2                      |                    |
| SONATA 25 | 12.6                               | 20.2                                    | 6.3                                 | 7.9                                 | 3                      |                    |

#### → TECHNICAL DIMENSIONS

| MODEL                      | 3/4"  | 1"   |  |
|----------------------------|-------|------|--|
| SIZE                       | DN20  | DN25 |  |
| L - LENGT (MM)             | 190   | 260  |  |
| H - OVERALL HEIGHT (MM)    | 117   | 121  |  |
| h - HEIGHT ABOVE AXIS (MM) | 80    | 82   |  |
| W - WIDTH (MM)             | 80    | 80   |  |
| THREADS                    | BSP   |      |  |
| WEIGHT (KG)                | 0.900 |      |  |



#### $\rightarrow$ HEAD LOSS



#### → CATALOG NUMBERS

| MATERIAL | SIZE | END<br>CONNECTION | CATALOG<br>NUMBER |
|----------|------|-------------------|-------------------|
|          | 3/4" | NPT               | 70240-001621      |
| PLASTIC  |      | BSP               | 70240-001622      |
| PLASTIC  | 1"   | NPT               | 70240-001623      |
|          |      | BSP               | 70240-001624      |

<sup>\*</sup> All Sonata water meters come with couplings set