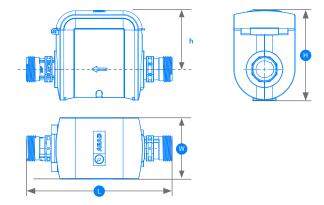

#### → TECHNICAL DIMENSIONS

| MODEL                      | 3/4"  | 1"   |  |
|----------------------------|-------|------|--|
| SIZE                       | DN20  | DN25 |  |
| L - LENGT (MM)             | 190   | 260  |  |
| H - OVERALL HEIGHT (MM)    | 117   | 121  |  |
| h - HEIGHT ABOVE AXIS (MM) | 80    | 82   |  |
| W - WIDTH (MM)             | 80    | 80   |  |
| THREADS                    | BSP   |      |  |
| WEIGHT (KG)                | 0.900 |      |  |